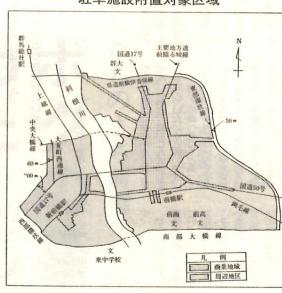

## 12月市議会で決まった 車場

Ⅰ月25日に説明会

駐車施設附置対象区域

駐車場条例 0 あらまし

による通勤者を雇用する事業者の 域を除く=と商業地域の周辺地区総社町総社および総社町植野の区 2建築物の所有者等または自動車 で、右の略図のとおりです。 1条例の適用範囲 都市計画法で定める商業地域=

の駐車施設を、建築物内または同 設の基準により算定した規模以上 途変更(大規模の修繕や模様替え なども含む)をする場合、 3駐車施設の付置義務

るように努めなければなりません び規模に準じて駐車施設を整備す る事業者も、付置義務の基準およ 者あるいは自動車通勤者を雇用す す。既存の建築物の所有者・管理

けられます。 一の敷地内に設けることが義務づ かげる建築物の規模および駐車施 ①建築物の新築、増築または用 次にか

4駐車施設の規模

定されます。この場合の算定は、 のは特定用途建築物とみなして算 が千五百平方メートルをこえるも 定用途の混合用途建築物で、延べ に一台の付置義務があります。 象で、三百五十平方メートルごと 千平方メートルをこえるものが対 ①特定用途のみで、延べ面積が三 もの、または特定部分の延べ面積 面積が三千平方メートルをこえる ②商業地域内の特定用途と非特

特定部分の面積+(非特定部分の面積× $\frac{6}{7}$ )とします

敷地内に設けることが適当でない がある場合で建築物内または同一 5駐車施設の付置の特例 により、あるいは道路交通上支障 建築物の構造または敷地の状態 奥行六メートル以上です。

が延べ面積が千五百平方メートル ければなりません。 ルごとに一台駐車施設を付置しな をこえるものが、三百平方メート ▽特定用途の場合は建築物の規模

●周辺地区 台の付置義務があります。

台につき幅二・五メート

ときは、建築物の敷地からおおむ ね三百メートル以内に設置を認め

または命ずることができます。

▽非特定用途の場合は、延べ面積 が、三百五十平方メートルごとに が三千平方メートルをこえるもの 公会堂、 飲食店、待合、キャバレー、カフ

集会場、 観覧場、

市 職 員 募 場、遊技場、ボーリング場、体育 エー、ナイトクラブ、バー、舞踏

百貨店その他の店舗、事務所

倉庫、工場。