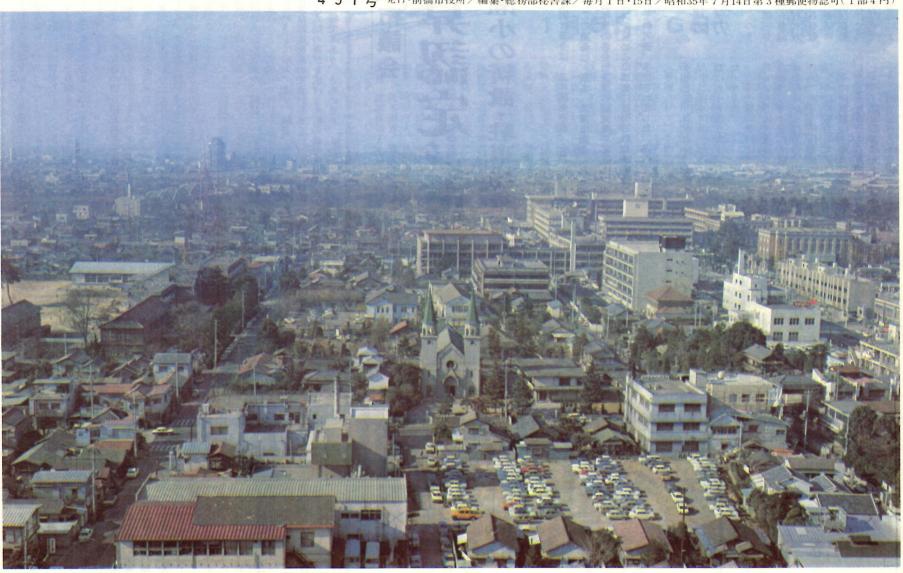

昭和47年

4 9 | 号 発行·前橋市役所/編集·総務部秘書課/毎月1日·15日/昭和35年7月14日第3種郵便物認可(1部4円)

新春の 市街地

知新』心の温まる、あすへの前進をこめた、希望に耀やく

行事としたいと思っています。

人口23万9千人、世帯6万3千9百、面積147.39平方キロ、群馬県面積の2・3パーセントを占める前橋市。明治25年4月 の市制施行当時の7.71平方キロから、7次にわたる隣接町村の編入で、市発足当時の19倍、東西18キロ、南北19.3キロの 市域となり、首都圏内の拠点都市として発展してきている。時あたかも、ことしは市制施行80周年にあたる。新春のひかり のなかに、力強い底力を秘めて、大きなひろがりを見せる前橋市街地。(市街地の中心にある東電塔上から県庁・利根川・群馬大橋をのぞむ)